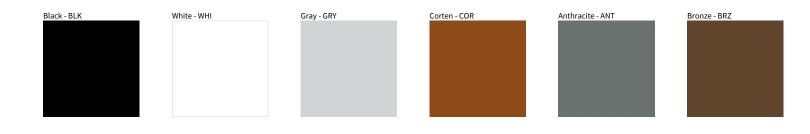

## TEAM BOLLARD POST COLOR FINISH CHART

PROJECT TYPE NOTES QUANTITY DATE

Digital: Not all screens are calibrated the same, and therefore, colors will appear differently between screens.

Physical: When texture is involved, there will be variations in color, character and tone within a product series and between product families.